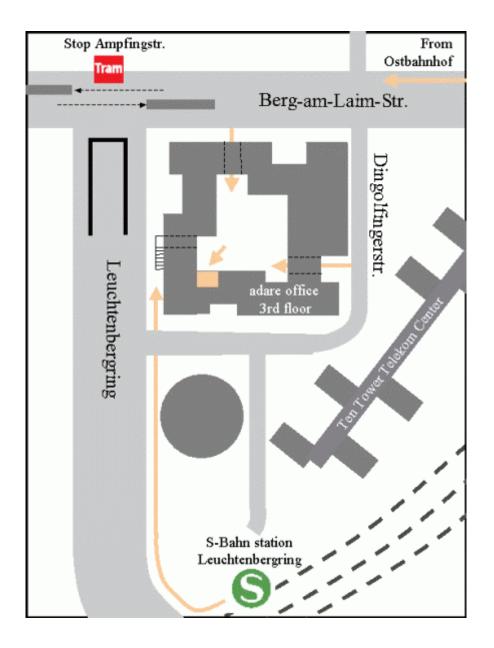

# Find the Office inside Complex of Buildings

The office is on the 3rd floor of the building Dingolfinger Straße 6 belonging to a complex of buildings grouped around a planted courtyard. The entrance is inside the courtyard.

### From München Hauptbahnhof (Main Station)

Take one of the following eastbound S-Bahn lines:

- S2 towards Erding or Markschwaben
- S4 heading for Ebersberg
- S8 Flughafen (airport)

Leave at the stop Leuchtenbergring. From there it is a 3 minutes walk to the office building. Instead of travelling underground by S-Bahn, those who have some more time and like sightseeing may use the Tram line 19 from main station to the stop Ampfingstr.

## From München Ostbahnhof (Station East)

Some of the long distance trains stop at München Östbahnhof.

From there either take a 10 minutes walk to the office or proceed with the S-Bahn as for travelling from main station and leave at the next stop Leuchtenbergring.

If the weather is fine and you prefer walking then exit the Ostbahnhof towards the Friedenstraße, turn left into the Friedenstraße and walk along the rails until you meet Berg-am-Laim Str. Turn left and watch out for the Dingolfinger Straße at the next traffic light on the opposite side.

## From München Flughafen (Airport)

Take the S-Bahn S8 from the München Flughafen towards München centre and leave at the stop Leuchtenbergring.